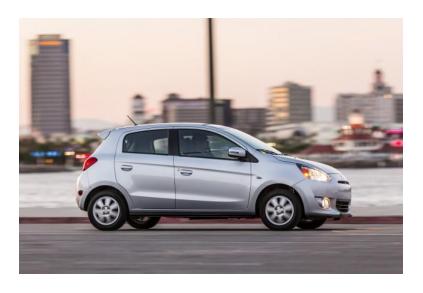

## **Mitsubishi Mirage**

- The Rental is for 14 days
- Unlimited mileage
- Air Conditioning
- Highway MPG 36
- •Total Cost \$632.18